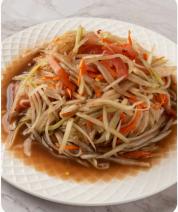

## \*Prepackaged/Refridgerated

| PAPAYA SALAD |  |
|--------------|--|
|--------------|--|

**\$8.49** 11b

Mild, Med, Hot (1, 3, 5+ peppers) Lao or Thai style

**\$2.29** noodles side or mixed

| <b>\$5.99</b><br>pork    |  |
|--------------------------|--|
| <b>\$5.99</b><br>chicken |  |